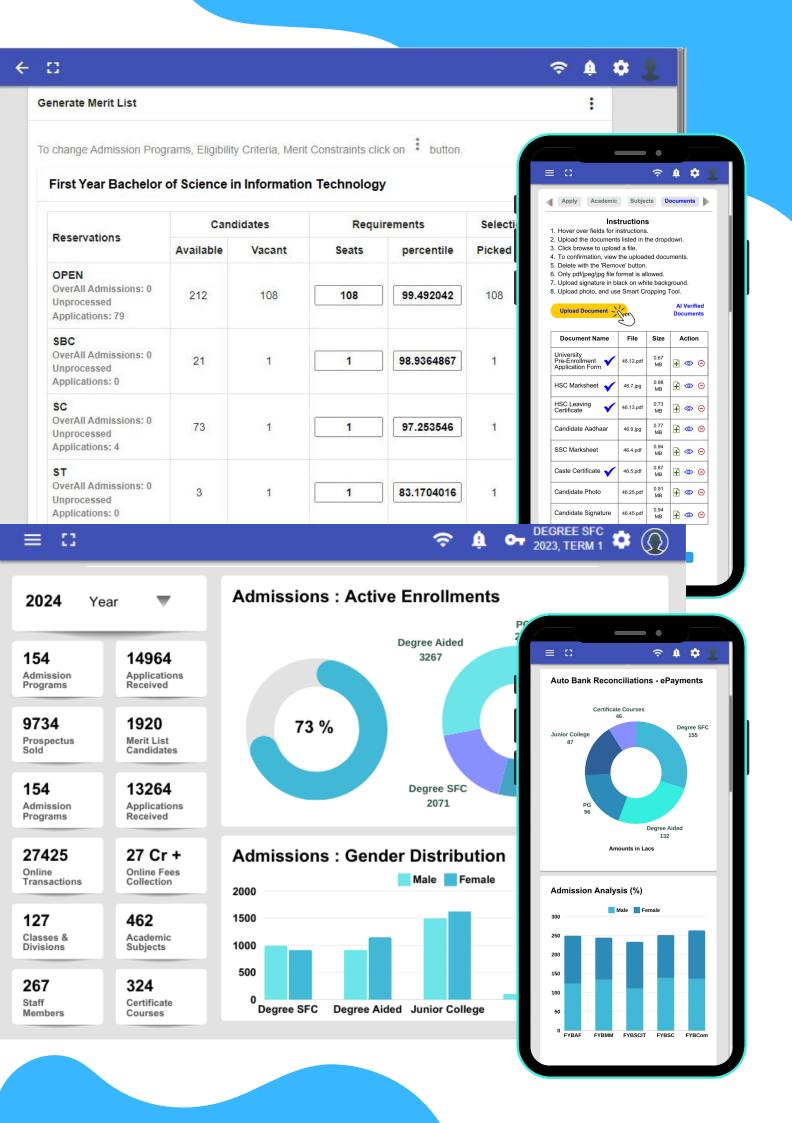

Blue-Tick Documents

Al based Verification

Al backed Merit-lists

Auto Alerts & Controls

**Smart Bank Reconciliations** 

Program, Class & Student

## **Tailored Solutions for the Institutional Challenges**

Choice Based Credits System
Smart Eligibility Checks
Quotas & Reservations
Alerts & notifications

Smart ePayment Tracking Auto Split Payments Easy transfers & cancellations ID cards automation

30 + Admission Reports

Tally Connect

30 + Fees Reports